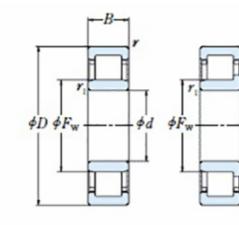

## **Basic dimensions**

| Inner diameter [d] | 170.00 | mm |
|--------------------|--------|----|
| Width [B]          | 72.00  | mm |
| Outer diameter [D] | 360.00 | mm |