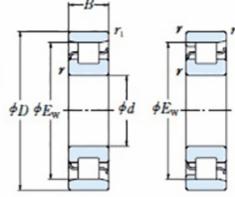

## **Basic dimensions**

| Inner diameter [d] | 170.00 | mm |
|--------------------|--------|----|
| Width [B]          | 72.00  | mm |
| Outer diameter [D] | 360.00 | mm |