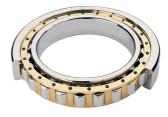

## NU 334 EMA-TIMKEN CYLINDRISK RULLELEJE ENRADET MED **MESSINGHOLDER**

Ν

NU

NUP

NF

High quality cylindrical roller bearing with machined brass cage from the leading manufacturer TIMKEN. Featuring the TIMKEN EMA design. A premium land-riding cage, unique internal geometries, enhanced surface finishes and a compact design. All this adds up to longer life, improved uptime and reduced maintenance costs.